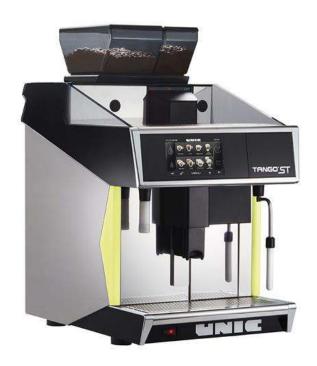

## **TANGO ST SOLO 121, Cappuccinatore device**

#### **General Features**

The Tango® ST delivers exceptional coffee quality with the patented Tango® Dual Infusion Chamber, engineered for high performance and precision. Ideal for busy environments like cafes, bars, and hospitality venues, this super-automatic machine offer unparalleled reliability and consistency, creating outstanding espresso every time. With intuitive controls and robust features, the Tango® ST makes exceptional coffee accessible for both barista and self-service settings.

#### **Main Features**

- The super automatic coffee machine Tango® ST Solo takes up a 7" color touch screen user interface to control intuitively the TANGO® group head recognized for its exceptional coffee extraction quality. It aims to automatically transform coffee and fresh milk into a variety of espresso beverages.
- 1 group full-automatic machine.
- 1 x Tango Cappuccinatore device with double feature L: for hot milk and C: for foam by air injection.
- 6.5 liter steam/coffee boiler.
- Auto cleaning program.
- Programmable water and steam.
- The machine is able to create and compose a choice of 48 drinks menu and delivers 2 drinks simultaneously operating water and steam: it impresses its users with an exceptional result in every cup, and the quality of its equipment makes it a highly reliable choice for demanding professional use
- Delivery Capacity: