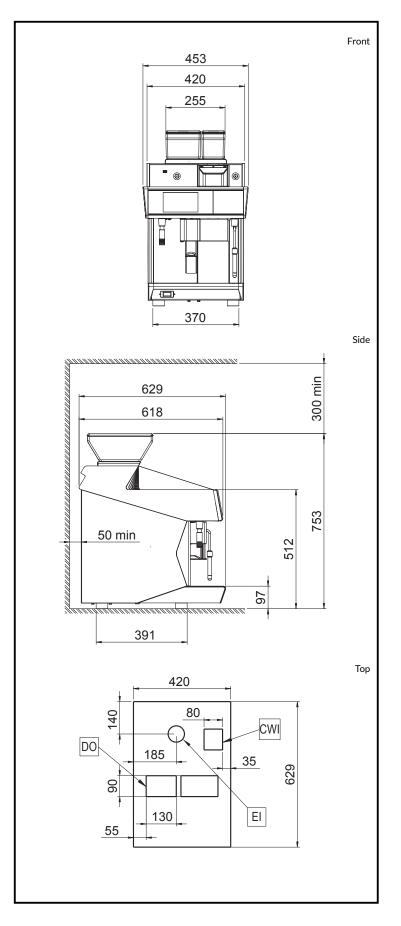

**Cold water temperature** 

5/60°C (min/max):

**Key Information:** 

External dimensions,

Width: 453 mm

External dimensions,

Depth: 629 mm

External dimensions,

Height: 833 mm 102 kg Net weight:  $0.69 \, \text{m}^3$ **Shipping volume:** 

Sustainability

**Current consumption:** 7.5 Amps